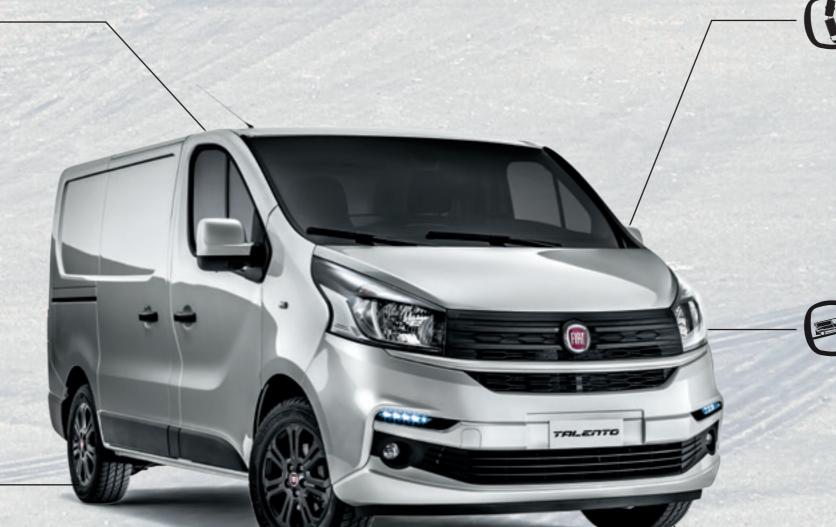

The AGGRESSIVE DESIGN of the Talento shows how this unique van belongs to a long lineage of hard workers. From the style standpoint, Talento is compact and well-proportioned: the forward stretching windscreen pleasantly connects to the short bonnet and the overall effect is one of an imposing but dynamic front end. The design is horizontal with bold, clear-cut lines in tune with the NEW

FAMILY FEELING of the Fiat Professional range and enhances the width of the vehicle and its loading capacity, clearly suggested by the SQUARE-SHAPED REAR end, while conveying an idea of dynamism and stability. The Talento's design ingenuity was also applied to its size, thought to perfectly fit the space limits of every city, while offering great cargo capacity to carry every business forward.

# PUTTING TECHNOLOGY TO GOOD USE.

Technology plays a huge role on almost every single business. And Talento also uses it to its advantage.

The KEYLESS ENTRY/KEYLESS GO was carefully thought for the busy hands of a hard worker. And parking the Talento is made easy with integrated RADAR PARKING and REAR CAMERA with image in the interior mirror and in the 7" screen in case of touchradio nav. Complemented by the VIEWPLUS MIRROR, that reduces the blind angle and improves the lateral view.