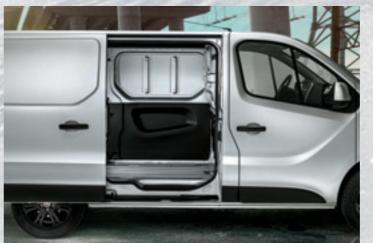

Flexible and adaptable, you can easily load large objects from both side door and rear doors. Offering **UP TO 1,3 TON PAYLOAD**, with space for 3 Euro pallets (starting from

short whellbase/low roof) and the possibility of also transporting long objects. They can be easily carried through the **CARGOPLUS**, an opening underneath the passenger's seat that lets you fit **UP TO 4.15 METERS** length objects, such as plastic pipes.

Talento has squared lines, implying its roomy interior and wide **LOAD COMPARTMENT**, **UP TO 8.6 M**<sup>3</sup>.

The team behind every job well done has a space on Talento.

With a **LOAD COMPARTMENT OF 3,2 M**<sup>3</sup> in short wheelbase versions and **4,0 M**<sup>3</sup> in the long wheelbase versions, the shielded double cabin carries a large amount of goods and all your working team.

The Crew cab has **FIVE OR SIX SEATS**, adding comfort to every trip. The cargo compartment is accessible from the rear, with **LEAF DOORS OPENING AT 90°** or **180°/250°**. Allowing to use every centimeter of the loading compartment, from the floor up to the roof.