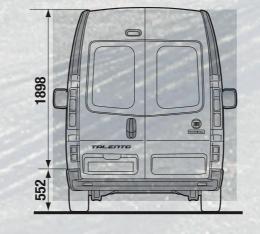

The Crew cab has **FIVE OR SIX SEATS**, adding comfort to every trip. The cargo compartment is accessible from the rear, with **LEAF DOORS OPENING AT 90°** or **180°/250°**. Allowing to use every centimeter of the loading compartment, from the floor up to the roof.