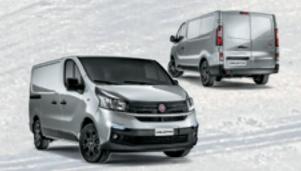

The AGGRESSIVE DESIGN of the Talento shows how this unique van belongs to a long lineage of hard workers. From the style standpoint, Talento is compact and well-proportioned: the forward stretching windscreen pleasantly connects to the short bonnet and the overall effect is one of an imposing but dynamic front end. The design is horizontal with bold, clear-cut lines in tune with the NEW

FAMILY FEELING of the Fiat Professional range and enhances the width of the vehicle and its loading capacity, clearly suggested by the SQUARE-SHAPED REAR end, while conveying an idea of dynamism and stability. The Talento's design ingenuity was also applied to its size, thought to perfectly fit the space limits of every city, while offering great cargo capacity to carry every business forward.