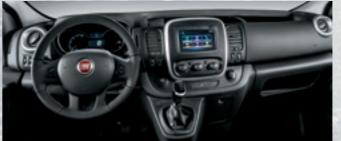

# MAKE YOUR HEADQUARTERS ANYWHERE.

The interior of Talento is the perfect office for fully dedicated workers like you. Carefully thought to combine comfort and functionality, it comes with all the standard items that makes every hour at work pleasant and effective.

The ingenious solutions that brings a **CENTRAL SEAT WITH POP-UP TABLE**, completed by **smartphone and tablet holder**\* and the rear view camera (in the rearview mirror or integrated in the 7" screen in case of touchradio nav) are some of the many features that make it your future workstation.

# PUTTING TECHNOLOGY TO GOOD USE.

Technology plays a huge role on almost every single business. And Talento also uses it to its advantage.

The KEYLESS ENTRY/KEYLESS GO was carefully thought for the busy hands of a hard worker. And parking the Talento is made easy with integrated RADAR PARKING and REAR CAMERA with image in the interior mirror and in the 7" screen in case of touchradio nav. Complemented by the VIEWPLUS MIRROR, that reduces the blind angle and improves the lateral view.

It comes with complete media centre 7" TOUCH-RADIO NAV, available with Apple CarPlay support and Android Auto™.

GET GREAT RESULTS ANYWHERE.

**EURO 6 ENGINES** 1.6 Euro 6c Ecojet S&S 95 Hp

Talento is powered by a **FULL RANGE OF EURO 6d-TEMP ENGINES**, with **TRACTION+**system and **ESC** with **HILL HOLDER**: to let you work anywhere you need.