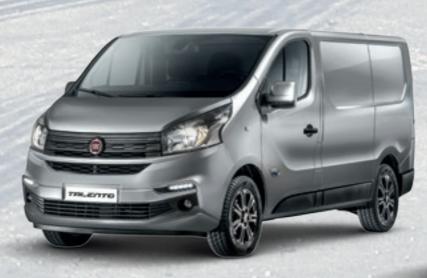

# **TALENTO**

Agile, capable and ingenious. It's got the unique talent of transforming problems into solutions and challenges into opportunities. Day by day.

MULTI-TALENTED LIKE EVERY PRO.

Being clever is to have the ability to adapt. To face different situations and always have the perfect solution for them.

**TALENTO** has it all. Designed to **TRANSPORT GOODS** or **PEOPLE**, it offers professionals a wide range of solutions, from loading features to accessories - that makes a huge difference for your everyday work.

The AGGRESSIVE DESIGN of the Talento shows how this unique van belongs to a long lineage of hard workers. From the style standpoint, Talento is compact and well-proportioned: the forward stretching windscreen pleasantly connects to the short bonnet and the overall effect is one of an imposing but dynamic front end. The design is horizontal with bold, clear-cut lines in tune with the NEW

FAMILY FEELING of the Fiat Professional range and enhances the width of the vehicle and its loading capacity, clearly suggested by the SQUARE-SHAPED REAR end, while conveying an idea of dynamism and stability. The Talento's design ingenuity was also applied to its size, thought to perfectly fit the space limits of every city, while offering great cargo capacity to carry every business forward.