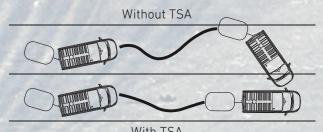

The Trailer Stability Assist system guarantees perfect stability even when towing. If the vehicle skids, the TSA automatically modulates the engine's power and the braking force on each wheel to give stability back to the vehicle and its trailer.