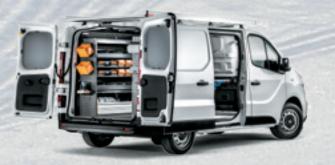

# MOBILE WORKSHOP\*

Version made of galvannealled automotive steel with modular and flexible quick fastening system.

Every great business needs teams working side by side and with Talento, teamwork will always be an asset.