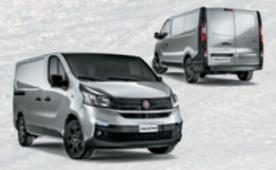

The AGGRESSIVE DESIGN of the Talento shows how this unique van belongs to a long lineage of hard workers. From the style standpoint, Talento is compact and well-proportioned: the forward stretching windscreen pleasantly connects to the short bonnet and the overall effect is one of an imposing but dynamic front end. The design is horizontal with bold, clear-cut lines in tune with the NEW

FAMILY FEELING of the Fiat Professional range and enhances the width of the vehicle and its loading capacity, clearly suggested by the SQUARE-SHAPED REAR end, while conveying an idea of dynamism and stability. The Talento's design ingenuity was also applied to its size, thought to perfectly fit the space limits of every city, while offering great cargo capacity to carry every business forward.