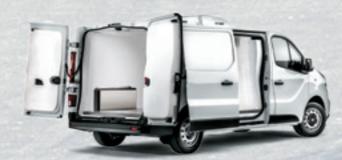

Flexible and adaptable, you can easily load large objects from both side door and rear doors. Offering **UP TO 1,3 TON PAYLOAD**, with space for 3 Euro pallets (starting from

short whellbase/low roof) and the possibility of also transporting long objects. They can be easily carried through the **CARGOPLUS**, an opening underneath the passenger's seat that lets you fit **UP TO 4.15 METERS** length objects, such as plastic pipes.

Talento has squared lines, implying its roomy interior and wide **LOAD COMPARTMENT**, **UP TO 8.6 M**<sup>3</sup>.

The team behind every job well done has a space on Talento.

With a **LOAD COMPARTMENT OF 3,2 M**<sup>3</sup> in short wheelbase versions and **4,0 M**<sup>3</sup> in the long wheelbase versions, the shielded double cabin carries a large amount of goods and all your working team.