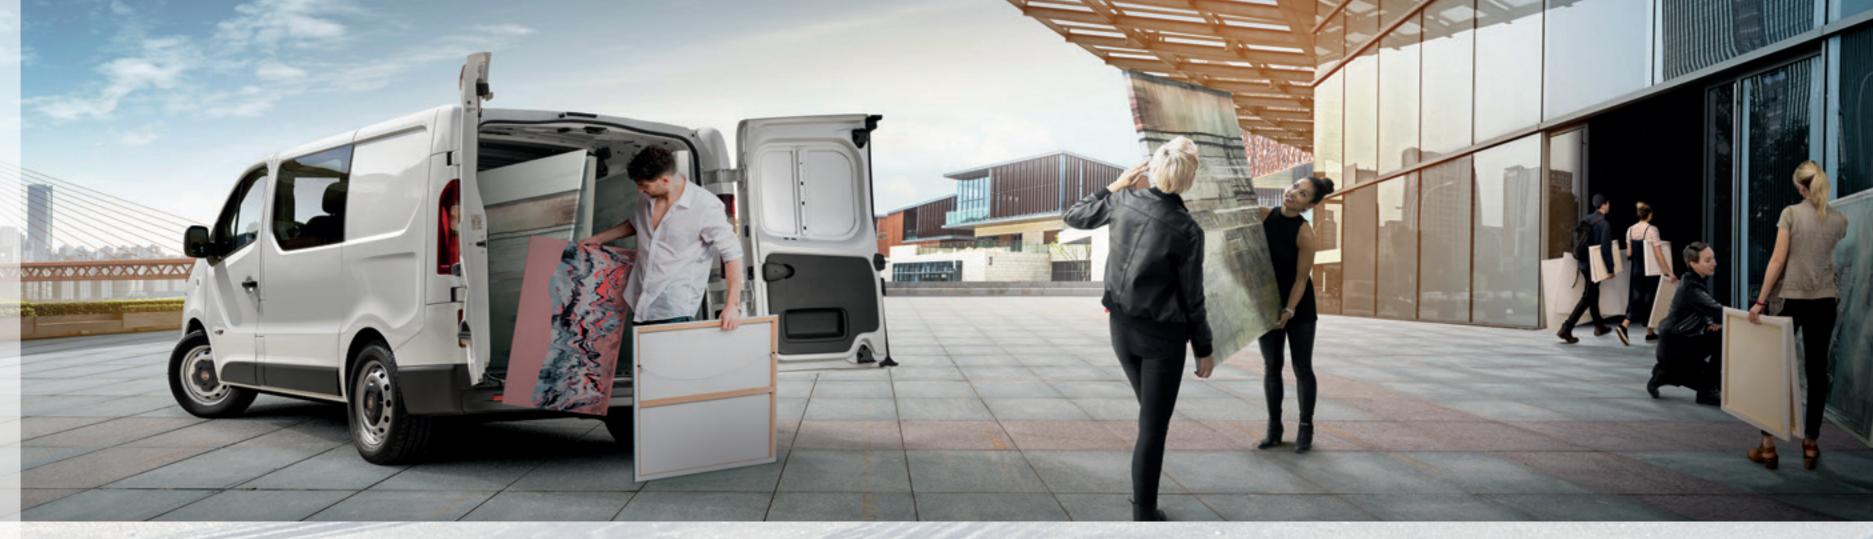

MULTI-TALENTED LIKE EVERY PRO.

Being clever is to have the ability to adapt. To face different situations and always have the perfect solution for them.

**TALENTO** has it all. Designed to **TRANSPORT GOODS** or **PEOPLE**, it offers professionals a wide range of solutions, from loading features to accessories - that makes a huge difference for your everyday work.

The AGGRESSIVE DESIGN of the Talento shows how this unique van belongs to a long lineage of hard workers. From the style standpoint, Talento is compact and well-proportioned: the forward stretching windscreen pleasantly connects to the short bonnet and the overall effect is one of an imposing but dynamic front end. The design is horizontal with bold, clear-cut lines in tune with the NEW

FAMILY FEELING of the Fiat Professional range and enhances the width of the vehicle and its loading capacity, clearly suggested by the SQUARE-SHAPED REAR end, while conveying an idea of dynamism and stability. The Talento's design ingenuity was also applied to its size, thought to perfectly fit the space limits of every city, while offering great cargo capacity to carry every business forward.

# INGENIOUS CARRIER

SUCCESS COMES IN MANY FORMS:
ALL OF THEM.

Versatility is key when running a successful business. Whether its goods or passengers, Talento is designed to effectively transport all of them, without losing the car's compactness – great for urban centers.

Flexible and adaptable, you can easily load large objects from both side door and rear doors. Offering **UP TO 1,3 TON PAYLOAD**, with space for 3 Euro pallets (starting from

short whellbase/low roof) and the possibility of also transporting long objects. They can be easily carried through the **CARGOPLUS**, an opening underneath the passenger's seat that lets you fit **UP TO 4.15 METERS** length objects, such as plastic pipes.