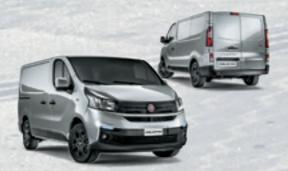

The AGGRESSIVE DESIGN of the Talento shows how this unique van belongs to a long lineage of hard workers. From the style standpoint, Talento is compact and well-proportioned: the forward stretching windscreen pleasantly connects to the short bonnet and the overall effect is one of an imposing but dynamic front end. The design is horizontal with bold, clear-cut lines in tune with the NEW

FAMILY FEELING of the Fiat Professional range and enhances the width of the vehicle and its loading capacity, clearly suggested by the SQUARE-SHAPED REAR end, while conveying an idea of dynamism and stability. The Talento's design ingenuity was also applied to its size, thought to perfectly fit the space limits of every city, while offering great cargo capacity to carry every business forward.