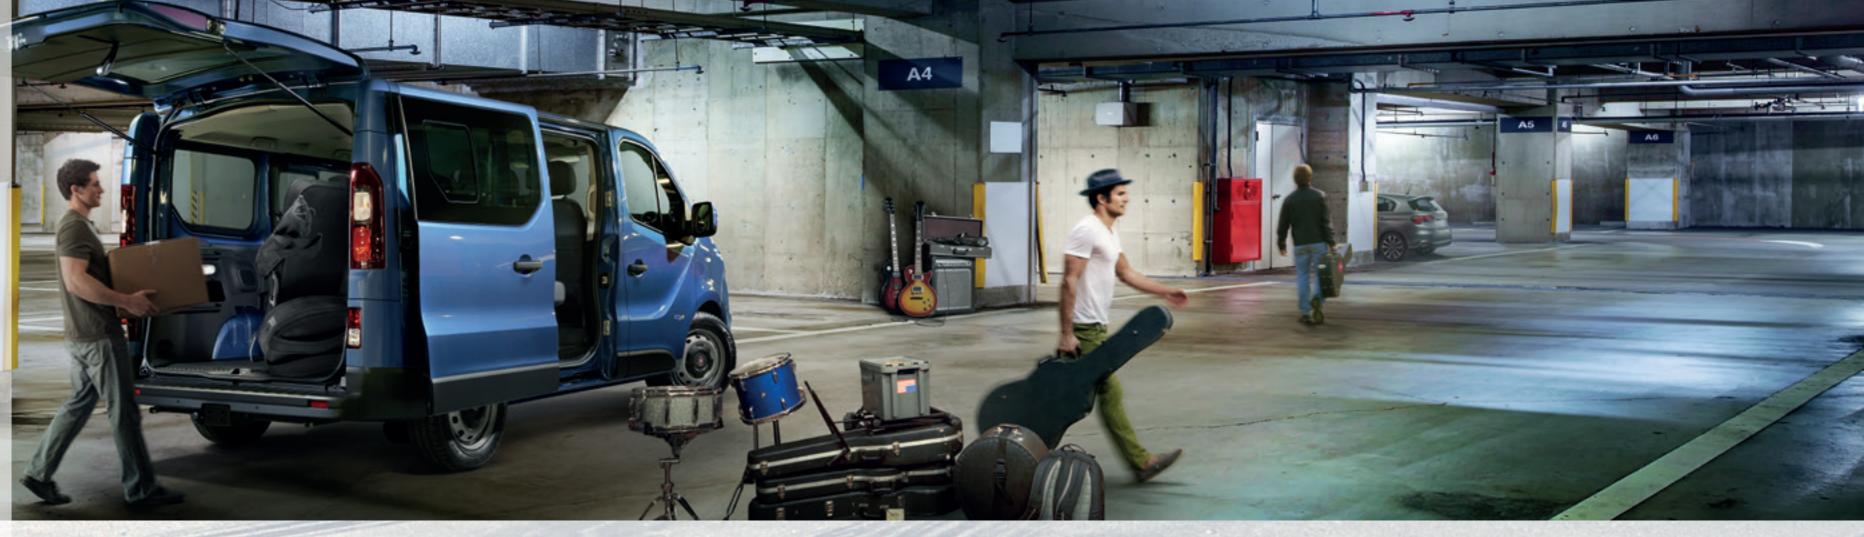

# INGENIOUS CARRIER

SUCCESS COMES IN MANY FORMS:
ALL OF THEM.

Versatility is key when running a successful business. Whether its goods or passengers, Talento is designed to effectively transport all of them, without losing the car's compactness – great for urban centers.

Flexible and adaptable, you can easily load large objects from both side door and rear doors. Offering **UP TO 1,3 TON PAYLOAD**, with space for 3 Euro pallets (starting from

short whellbase/low roof) and the possibility of also transporting long objects. They can be easily carried through the **CARGOPLUS**, an opening underneath the passenger's seat that lets you fit **UP TO 4.15 METERS** length objects, such as plastic pipes.

Talento has squared lines, implying its roomy interior and wide **LOAD COMPARTMENT**, **UP TO 8.6 M**<sup>3</sup>.

The team behind every job well done has a space on Talento.

With a **LOAD COMPARTMENT OF 3,2 M**<sup>3</sup> in short wheelbase versions and **4,0 M**<sup>3</sup> in the long wheelbase versions, the shielded double cabin carries a large amount of goods and all your working team.

The Crew cab has **FIVE OR SIX SEATS**, adding comfort to every trip. The cargo compartment is accessible from the rear, with **LEAF DOORS OPENING AT 90°** or **180°/250°**. Allowing to use every centimeter of the loading compartment, from the floor up to the roof.