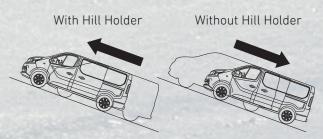

# HILL HOLDER

Ideal for starting off uphill with ultimate ease, even with a full load. The Hill Holder automatically blocks the vehicle for several seconds without you having to press the brake pedal.

The Electronic Stability Control offers you exceptional grip and stability by independently managing the braking force on the wheels when taking a curve. It prevents the wheels from skidding, minimises the risk of the vehicle skidding and guarantees perfect traction in all conditions.