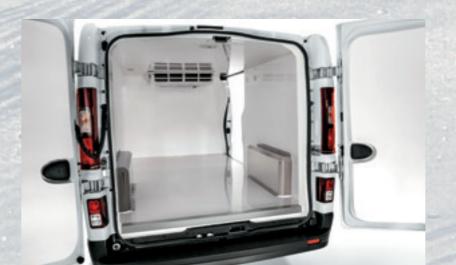

## **REFRIGERATED BODY\***

Vehicle with isothermal insulation, ATP approved, which can keep internal temperatures constant up to 0°C. If a refrigerating unit is installed, the compartment turns into a cold room that can transport medicines or food products.