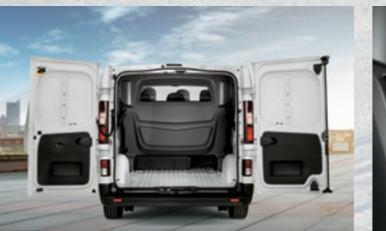

Talento has squared lines, implying its roomy interior and wide **LOAD COMPARTMENT**, **UP TO 8.6 M**<sup>3</sup>.

The team behind every job well done has a space on Talento.

With a **LOAD COMPARTMENT OF 3,2 M**<sup>3</sup> in short wheelbase versions and **4,0 M**<sup>3</sup> in the long wheelbase versions, the shielded double cabin carries a large amount of goods and all your working team.

The Crew cab has **FIVE OR SIX SEATS**, adding comfort to every trip. The cargo compartment is accessible from the rear, with **LEAF DOORS OPENING AT 90°** or **180°/250°**. Allowing to use every centimeter of the loading compartment, from the floor up to the roof.

RIDE TOGETHER.

The **COMBI** unique versatility allows to have a **SECOND ROW OF SEATS**, coming up to **SIX PLACES**. With the advantage of maintaining a large **LOAD COMPARTMENT** (3,2 M³ in short wheelbase versions and 4,0 M³ in the long wheelbase versions) to carry everything your team needs on the job.