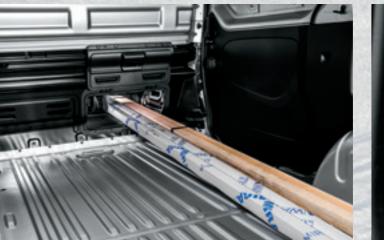

Flexible and adaptable, you can easily load large objects from both side door and rear doors. Offering **UP TO 1,3 TON PAYLOAD**, with space for 3 Euro pallets (starting from

short whellbase/low roof) and the possibility of also transporting long objects. They can be easily carried through the **CARGOPLUS**, an opening underneath the passenger's seat that lets you fit **UP TO 4.15 METERS** length objects, such as plastic pipes.