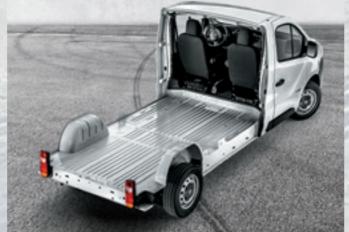

Flexible and adaptable, you can easily load large objects from both side door and rear doors. Offering **UP TO 1,3 TON PAYLOAD**, with space for 3 Euro pallets (starting from

short whellbase/low roof) and the possibility of also transporting long objects. They can be easily carried through the **CARGOPLUS**, an opening underneath the passenger's seat that lets you fit **UP TO 4.15 METERS** length objects, such as plastic pipes.

Talento has squared lines, implying its roomy interior and wide **LOAD COMPARTMENT**, **UP TO 8.6 M**<sup>3</sup>.

The team behind every job well done has a space on Talento.

With a **LOAD COMPARTMENT OF 3,2 M**<sup>3</sup> in short wheelbase versions and **4,0 M**<sup>3</sup> in the long wheelbase versions, the shielded double cabin carries a large amount of goods and all your working team.

# FLOOR CAB