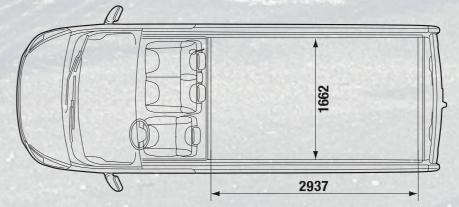

Flexible and adaptable, you can easily load large objects from both side door and rear doors. Offering **UP TO 1,3 TON PAYLOAD**, with space for 3 Euro pallets (starting from

short whellbase/low roof) and the possibility of also transporting long objects. They can be easily carried through the **CARGOPLUS**, an opening underneath the passenger's seat that lets you fit **UP TO 4.15 METERS** length objects, such as plastic pipes.

Talento has squared lines, implying its roomy interior and wide **LOAD COMPARTMENT**, **UP TO 8.6 M**<sup>3</sup>.

The team behind every job well done has a space on Talento.

With a **LOAD COMPARTMENT OF 3,2 M**<sup>3</sup> in short wheelbase versions and **4,0 M**<sup>3</sup> in the long wheelbase versions, the shielded double cabin carries a large amount of goods and all your working team.