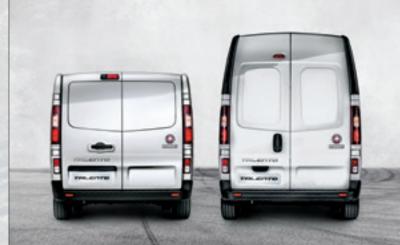

## The van's versatility allows you to choose the perfect combination for your business, between TWO different HEIGHTS, TWO LENGTHS AND TWO WHEELBASES.

# SHORT WHEELBASE AND LOW ROOF

LONG WHEELBASE AND HIGH ROOF

CONVERSIONS.

Versatility makes a difference on this van. **TALENTO** can be easily adapted to any kind of business and their specific needs.

\* Samples of conversions prepared with our partners