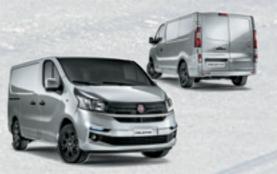

The AGGRESSIVE DESIGN of the Talento shows how this unique van belongs to a long lineage of hard workers. From the style standpoint, Talento is compact and well-proportioned: the forward stretching windscreen pleasantly connects to the short bonnet and the overall effect is one of an imposing but dynamic front end. The design is horizontal with bold, clear-cut lines in tune with the NEW

FAMILY FEELING of the Fiat Professional range and enhances the width of the vehicle and its loading capacity, clearly suggested by the SQUARE-SHAPED REAR end, while conveying an idea of dynamism and stability. The Talento's design ingenuity was also applied to its size, thought to perfectly fit the space limits of every city, while offering great cargo capacity to carry every business forward.