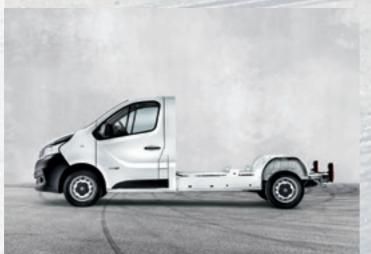

# SHORT WHEELBASE AND LOW ROOF

LONG WHEELBASE AND HIGH ROOF

CONVERSIONS.

Versatility makes a difference on this van. **TALENTO** can be easily adapted to any kind of business and their specific needs.

\* Samples of conversions prepared with our partners

# FLOOR CAB