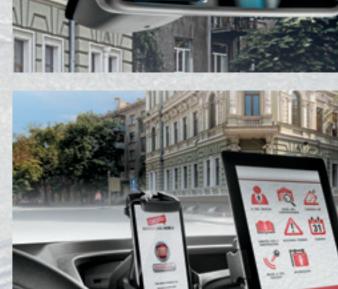

The ingenious solutions that brings a **CENTRAL SEAT WITH POP-UP TABLE**, completed by **smartphone and tablet holder**\* and the rear view camera (in the rearview mirror or integrated in the 7" screen in case of touchradio nav) are some of the many features that make it your future workstation.

# PUTTING TECHNOLOGY TO GOOD USE.

Technology plays a huge role on almost every single business. And Talento also uses it to its advantage.

The KEYLESS ENTRY/KEYLESS GO was carefully thought for the busy hands of a hard worker. And parking the Talento is made easy with integrated RADAR PARKING and REAR CAMERA with image in the interior mirror and in the 7" screen in case of touchradio nav. Complemented by the VIEWPLUS MIRROR, that reduces the blind angle and improves the lateral view.