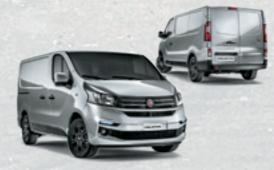

The AGGRESSIVE DESIGN of the Talento shows how this unique van belongs to a long lineage of hard workers. From the style standpoint, Talento is compact and well-proportioned: the forward stretching windscreen pleasantly connects to the short bonnet and the overall effect is one of an imposing but dynamic front end. The design is horizontal with bold, clear-cut lines in tune with the NEW

FAMILY FEELING of the Fiat Professional range and enhances the width of the vehicle and its loading capacity, clearly suggested by the SQUARE-SHAPED REAR end, while conveying an idea of dynamism and stability. The Talento's design ingenuity was also applied to its size, thought to perfectly fit the space limits of every city, while offering great cargo capacity to carry every business forward.