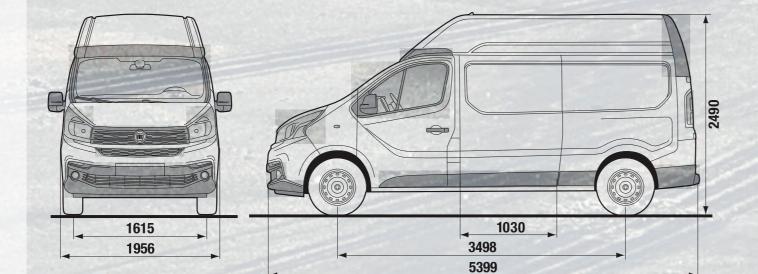

## The van's versatility allows you to choose the perfect combination for your business, between TWO different HEIGHTS, TWO LENGTHS AND TWO WHEELBASES.

# SHORT WHEELBASE AND LOW ROOF

LONG WHEELBASE AND HIGH ROOF

CONVERSIONS.

Versatility makes a difference on this van. **TALENTO** can be easily adapted to any kind of business and their specific needs.

\* Samples of conversions prepared with our partners