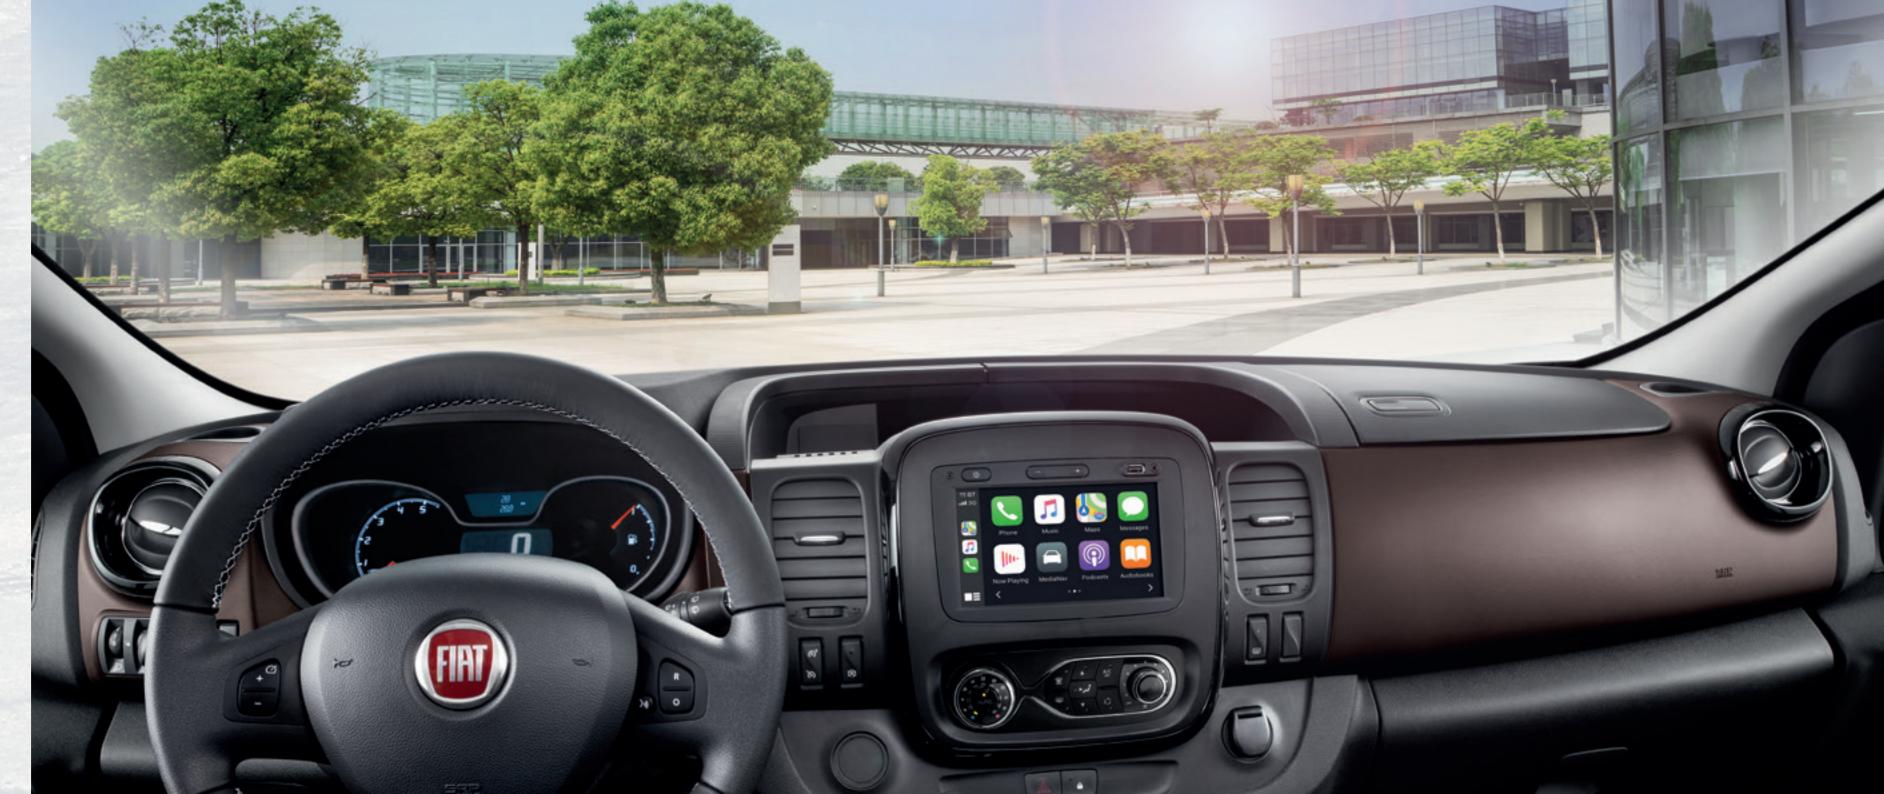

It comes with complete media centre 7" TOUCH-RADIO NAV, available with Apple CarPlay support and Android Auto™.

GET GREAT RESULTS ANYWHERE.

**EURO 6 ENGINES** 1.6 Euro 6c Ecojet S&S 95 Hp

Talento is powered by a **FULL RANGE OF EURO 6d-TEMP ENGINES**, with **TRACTION+**system and **ESC** with **HILL HOLDER**: to let you work anywhere you need.