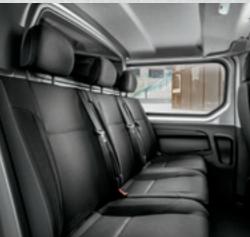

# MAKE YOUR HEADQUARTERS ANYWHERE.

The interior of Talento is the perfect office for fully dedicated workers like you. Carefully thought to combine comfort and functionality, it comes with all the standard items that makes every hour at work pleasant and effective.

The ingenious solutions that brings a **CENTRAL SEAT WITH POP-UP TABLE**, completed by **smartphone and tablet holder**\* and the rear view camera (in the rearview mirror or integrated in the 7" screen in case of touchradio nav) are some of the many features that make it your future workstation.