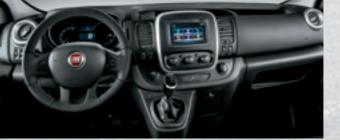

# MAKE YOUR HEADQUARTERS ANYWHERE.

The interior of Talento is the perfect office for fully dedicated workers like you. Carefully thought to combine comfort and functionality, it comes with all the standard items that makes every hour at work pleasant and effective.

The ingenious solutions that brings a **CENTRAL SEAT WITH POP-UP TABLE**, completed by **smartphone and tablet holder**\* and the rear view camera (in the rearview mirror or integrated in the 7" screen in case of touchradio nav) are some of the many features that make it your future workstation.

# PUTTING TECHNOLOGY TO GOOD USE.

Technology plays a huge role on almost every single business. And Talento also uses it to its advantage.

The KEYLESS ENTRY/KEYLESS GO was carefully thought for the busy hands of a hard worker. And parking the Talento is made easy with integrated RADAR PARKING and REAR CAMERA with image in the interior mirror and in the 7" screen in case of touchradio nav. Complemented by the VIEWPLUS MIRROR, that reduces the blind angle and improves the lateral view.

It comes with complete media centre 7" TOUCH-RADIO NAV, available with Apple CarPlay support and Android Auto™.

GET GREAT RESULTS ANYWHERE.

**EURO 6 ENGINES** 1.6 Euro 6c Ecojet S&S 95 Hp

Talento is powered by a **FULL RANGE OF EURO 6d-TEMP ENGINES**, with **TRACTION+**system and **ESC** with **HILL HOLDER**: to let you work anywhere you need.