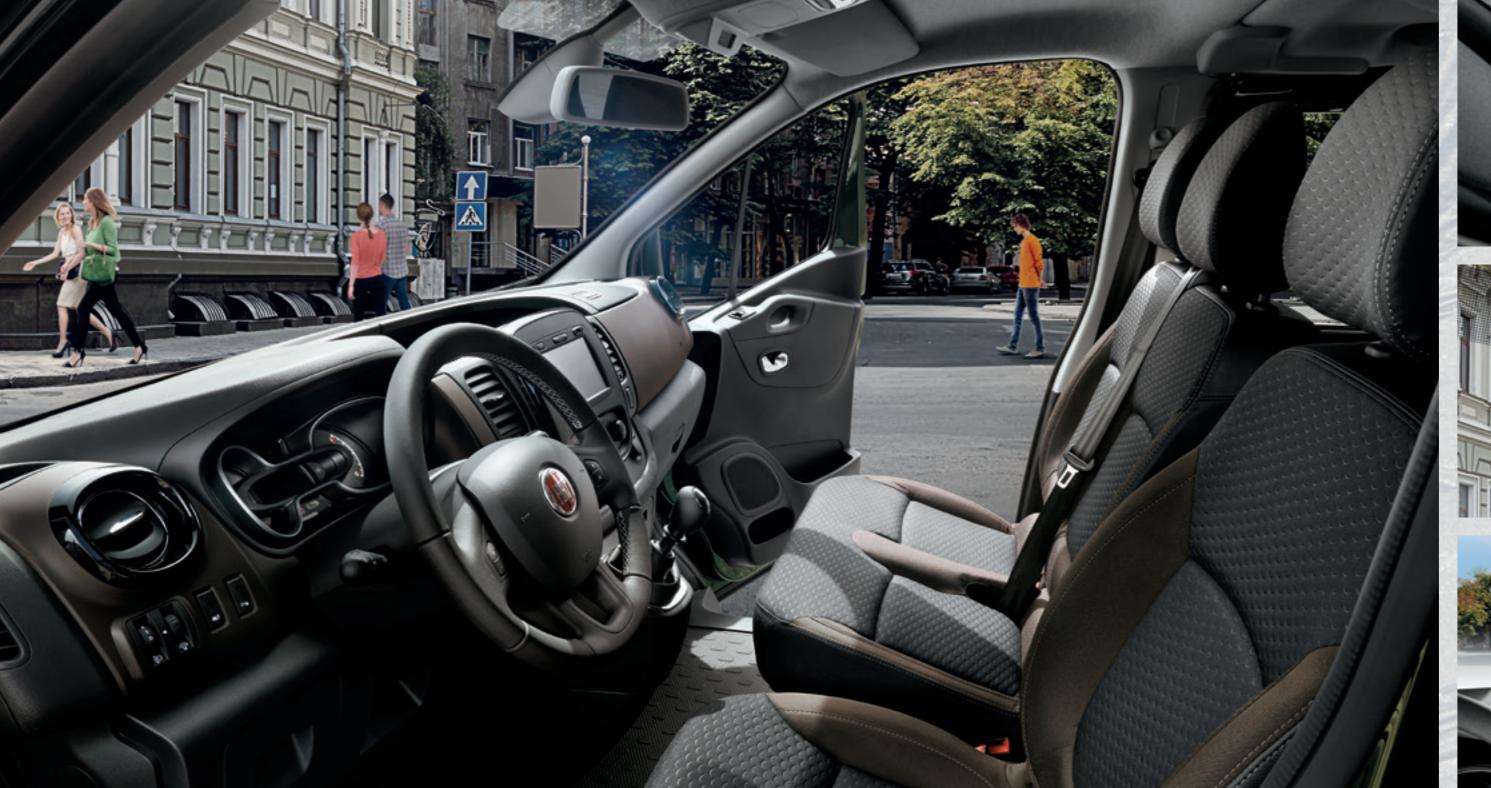

# MAKE YOUR HEADQUARTERS ANYWHERE.

The interior of Talento is the perfect office for fully dedicated workers like you. Carefully thought to combine comfort and functionality, it comes with all the standard items that makes every hour at work pleasant and effective.

The ingenious solutions that brings a **CENTRAL SEAT WITH POP-UP TABLE**, completed by **smartphone and tablet holder**\* and the rear view camera (in the rearview mirror or integrated in the 7" screen in case of touchradio nav) are some of the many features that make it your future workstation.