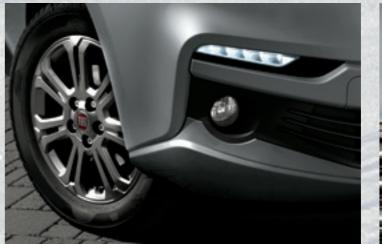

The AGGRESSIVE DESIGN of the Talento shows how this unique van belongs to a long lineage of hard workers. From the style standpoint, Talento is compact and well-proportioned: the forward stretching windscreen pleasantly connects to the short bonnet and the overall effect is one of an imposing but dynamic front end. The design is horizontal with bold, clear-cut lines in tune with the NEW

FAMILY FEELING of the Fiat Professional range and enhances the width of the vehicle and its loading capacity, clearly suggested by the SQUARE-SHAPED REAR end, while conveying an idea of dynamism and stability. The Talento's design ingenuity was also applied to its size, thought to perfectly fit the space limits of every city, while offering great cargo capacity to carry every business forward.

## **HUB CAPS AND RIMS**

Wheel cover 16"

Alloy wheels 17"Diamond Grey

Alloy wheels 17" Matt Black