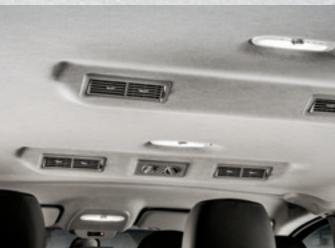

# MAKE YOUR HEADQUARTERS ANYWHERE.

The interior of Talento is the perfect office for fully dedicated workers like you. Carefully thought to combine comfort and functionality, it comes with all the standard items that makes every hour at work pleasant and effective.

The ingenious solutions that brings a **CENTRAL SEAT WITH POP-UP TABLE**, completed by **smartphone and tablet holder**\* and the rear view camera (in the rearview mirror or integrated in the 7" screen in case of touchradio nav) are some of the many features that make it your future workstation.

# PUTTING TECHNOLOGY TO GOOD USE.

Technology plays a huge role on almost every single business. And Talento also uses it to its advantage.

The KEYLESS ENTRY/KEYLESS GO was carefully thought for the busy hands of a hard worker. And parking the Talento is made easy with integrated RADAR PARKING and REAR CAMERA with image in the interior mirror and in the 7" screen in case of touchradio nav. Complemented by the VIEWPLUS MIRROR, that reduces the blind angle and improves the lateral view.