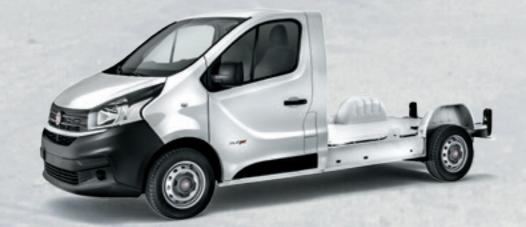

abin carries a large amount of goods and all your working team.

The Crew cab has **FIVE OR SIX SEATS**, adding comfort to every trip. The cargo compartment is accessible from the rear, with **LEAF DOORS OPENING AT 90°** or **180°/250°**. Allowing to use every centimeter of the loading compartment, from the floor up to the roof.









VAN VERSIONS.

## The van's versatility allows you to choose the perfect combination for your business, between TWO different HEIGHTS, TWO LENGTHS AND TWO WHEELBASES.

# SHORT WHEELBASE AND LOW ROOF

LONG WHEELBASE AND HIGH ROOF





















CONVERSIONS.

Versatility makes a difference on this van. **TALENTO** can be easily adapted to any kind of business and their specific needs.

\* Samples of conversions prepared with our partners

# FLOOR CAB



## **REFRIGERATED BODY\***



Vehicle with isothermal insulation, ATP approved, which can keep internal temperatures constant up to 0°C. If a refrigerating unit is installed, the compartment turns into a cold room that can transport medicines or food products.

# MOBILE WORKSHOP\*



Version made of galvannealled automotive steel with modular and flexible quick fastening system.













Every great business needs teams working side by side and with Talento, teamwork will always be an asset.

RIDE TOGETHER.

The **COMBI** unique versatility allows to have a **SECOND ROW OF SEATS**, coming up to **SIX PLACES**. With the advantage of maintaining a large **LOAD COMPARTMENT** (3,2 M³ in short wheelbase versions and 4,0 M³ in the long wheelbase versions) to carry everything your team need