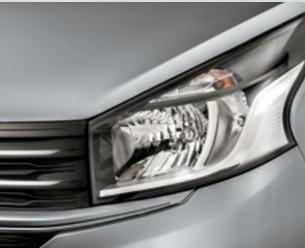

The AGGRESSIVE DESIGN of the Talento shows how this unique van belongs to a long lineage of hard workers. From the style standpoint, Talento is compact and well-proportioned: the forward stretching windscreen pleasantly connects to the short bonnet and the overall effect is one of an imposing but dynamic front end. The design is horizontal with bold, clear-cut lines in tune with the NEW

FAMILY FEELING of the Fiat Professional range and enhances the width of the vehicle and its loading capacity, clearly suggested by the SQUARE-SHAPED REAR end, while conveying an idea of dynamism and stability. The Talento's design ingenuity was also applied to its size, thought to perfectly fit the space limits of every city, while offering great cargo capacity to carry every business forward.