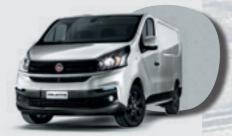

The AGGRESSIVE DESIGN of the Talento shows how this unique van belongs to a long lineage of hard workers. From the style standpoint, Talento is compact and well-proportioned: the forward stretching windscreen pleasantly connects to the short bonnet and the overall effect is one of an imposing but dynamic front end. The design is horizontal with bold, clear-cut lines in tune with the NEW

FAMILY FEELING of the Fiat Professional range and enhances the width of the vehicle and its loading capacity, clearly suggested by the SQUARE-SHAPED REAR end, while conveying an idea of dynamism and stability. The Talento's design ingenuity was also applied to its size, thought to perfectly fit the space limits of every city, while offering great cargo capacity to carry every business forward.