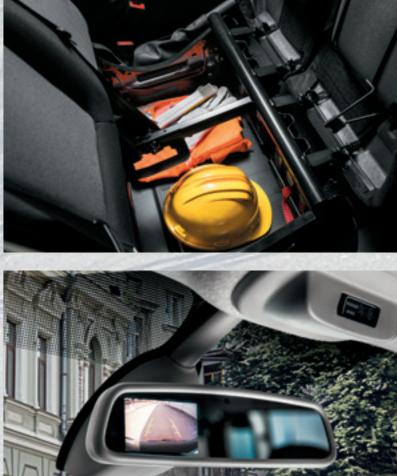

The ingenious solutions that brings a **CENTRAL SEAT WITH POP-UP TABLE**, completed by **smartphone and tablet holder**\* and the rear view camera (in the rearview mirror or integrated in the 7" screen in case of touchradio nav) are some of the many features that make it your future workstation.

# PUTTING TECHNOLOGY TO GOOD USE.

Technology plays a huge role on almost every single business. And Talento also uses it to its advantage.

The KEYLESS ENTRY/KEYLESS GO was carefully thought for the busy hands of a hard worker. And parking the Talento is made easy with integrated RADAR PARKING and REAR CAMERA with image in the interior mirror and in the 7" screen in case of touchradio nav. Complemented by the VIEWPLUS MIRROR, that reduces the blind angle and improves the lateral view.