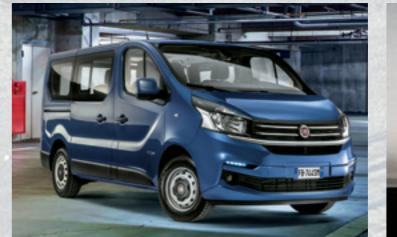

The AGGRESSIVE DESIGN of the Talento shows how this unique van belongs to a long lineage of hard workers. From the style standpoint, Talento is compact and well-proportioned: the forward stretching windscreen pleasantly connects to the short bonnet and the overall effect is one of an imposing but dynamic front end. The design is horizontal with bold, clear-cut lines in tune with the NEW

FAMILY FEELING of the Fiat Professional range and enhances the width of the vehicle and its loading capacity, clearly suggested by the SQUARE-SHAPED REAR end, while conveying an idea of dynamism and stability. The Talento's design ingenuity was also applied to its size, thought to perfectly fit the space limits of every city, while offering great cargo capacity to carry every business forward.