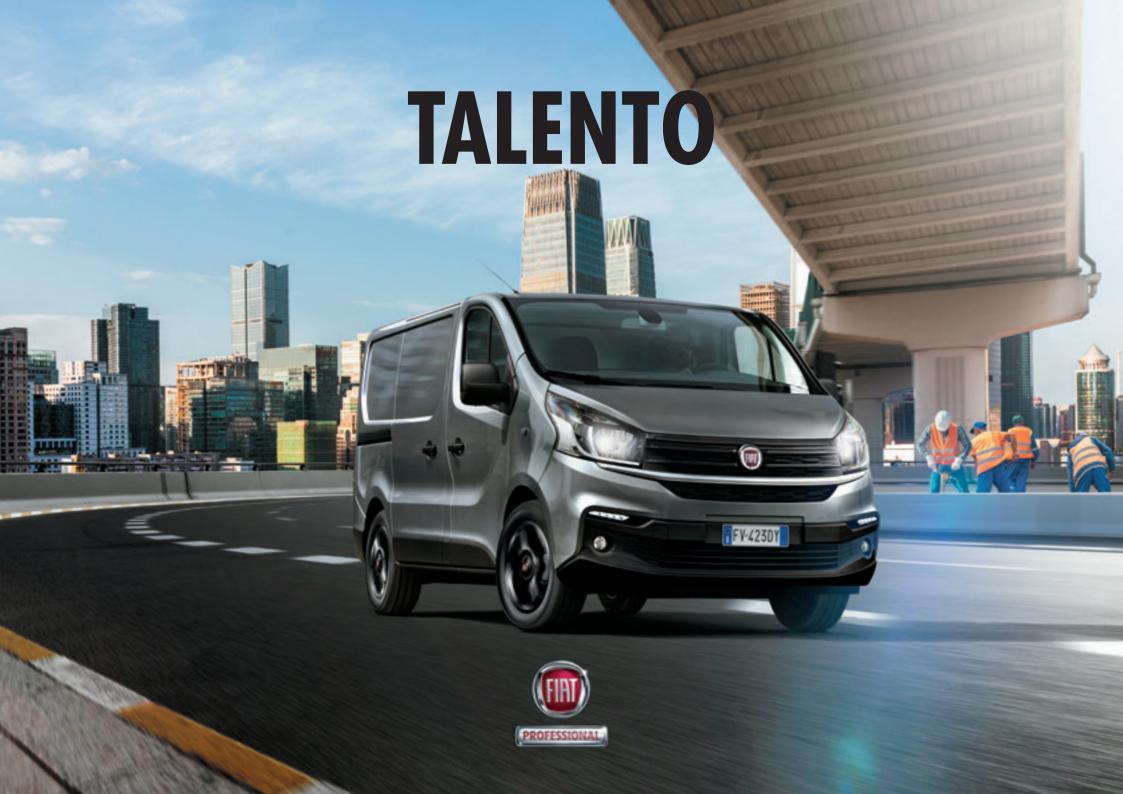

MULTI-TALENTED LIKE EVERY PRO.

Being clever is to have the ability to adapt. To face different situations and always have the perfect solution for them.

**TALENTO** has it all. Designed to **TRANSPORT GOODS** or **PEOPLE**, it offers professionals a wide range of solutions, from loading features to accessories - that makes a huge difference for your everyday work.

The AGGRESSIVE DESIGN of the Talento shows how this unique van belongs to a long lineage of hard workers. From the style standpoint, Talento is compact and well-proportioned: the forward stretching windscreen pleasantly connects to the short bonnet and the overall effect is one of an imposing but dynamic front end. The design is horizontal with bold, clear-cut lines in tune with the NEW

FAMILY FEELING of the Fiat Professional range and enhances the width of the vehicle and its loading capacity, clearly suggested by the SQUARE-SHAPED REAR end, while conveying an idea of dynamism and stability. The Talento's design ingenuity was also applied to its size, thought to perfectly fit the space limits of every city, while offering great cargo capacity to carry every business forward.