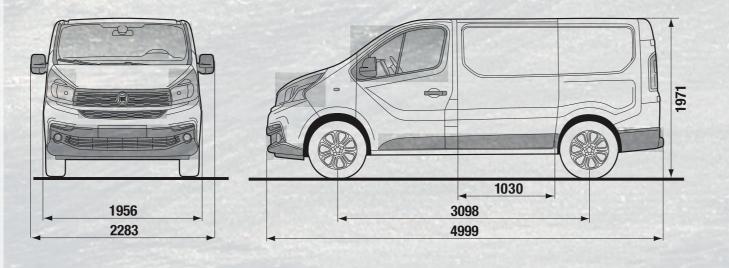

The AGGRESSIVE DESIGN of the Talento shows how this unique van belongs to a long lineage of hard workers. From the style standpoint, Talento is compact and well-proportioned: the forward stretching windscreen pleasantly connects to the short bonnet and the overall effect is one of an imposing but dynamic front end. The design is horizontal with bold, clear-cut lines in tune with the NEW

FAMILY FEELING of the Fiat Professional range and enhances the width of the vehicle and its loading capacity, clearly suggested by the SQUARE-SHAPED REAR end, while conveying an idea of dynamism and stability. The Talento's design ingenuity was also applied to its size, thought to perfectly fit the space limits of every city, while offering great cargo capacity to carry every business forward.