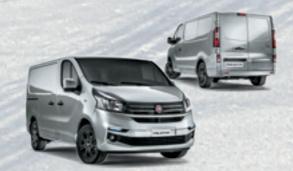

The AGGRESSIVE DESIGN of the Talento shows how this unique van belongs to a long lineage of hard workers. From the style standpoint, Talento is compact and well-proportioned: the forward stretching windscreen pleasantly connects to the short bonnet and the overall effect is one of an imposing but dynamic front end. The design is horizontal with bold, clear-cut lines in tune with the NEW

FAMILY FEELING of the Fiat Professional range and enhances the width of the vehicle and its loading capacity, clearly suggested by the SQUARE-SHAPED REAR end, while conveying an idea of dynamism and stability. The Talento's design ingenuity was also applied to its size, thought to perfectly fit the space limits of every city, while offering great cargo capacity to carry every business forward.