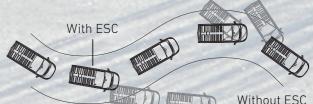

# TRACTION +

Traction+ is the innovative traction control system that improves the vehicle's traction on the most challenging surfaces with poor grip. Under conditions of low grip from any drive wheel, the control unit detects slipping and brakes it, transmitting the drive torque on the wheel with the best, grip on the ground. In this way, the vehicle's performance is more comfortable, ensuring the best stability and handling.

# HILL HOLDER

Ideal for starting off uphill with ultimate ease, even with a full load. The Hill Holder automatically blocks the vehicle for several seconds without you having to press the brake pedal.

The Electronic Stability Control offers you exceptional grip and stability by independently managing the braking force on the wheels when taking a curve. It prevents the wheels from skidding, minimises the risk of the vehicle skidding and guarantees perfect traction in all conditions.