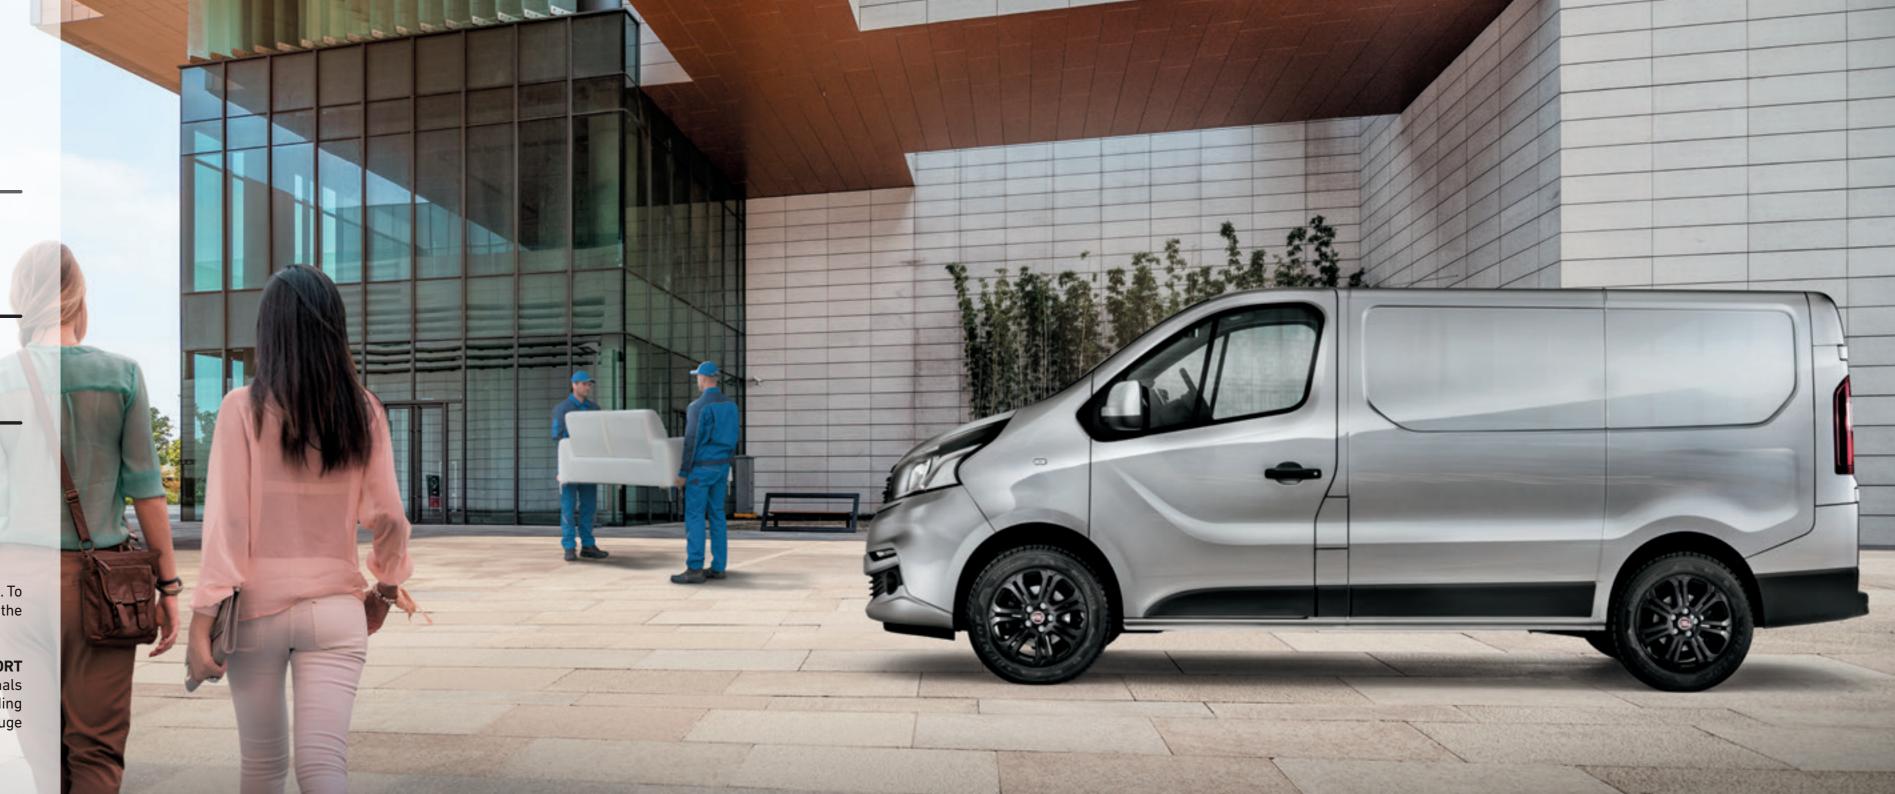

# INGENIOUS CARRIER

SUCCESS COMES IN MANY FORMS:
ALL OF THEM.

Versatility is key when running a successful business. Whether its goods or passengers, Talento is designed to effectively transport all of them, without losing the car's compactness – great for urban centers.

Flexible and adaptable, you can easily load large objects from both side door and rear doors. Offering **UP TO 1,3 TON PAYLOAD**, with space for 3 Euro pallets (starting from

short whellbase/low roof) and the possibility of also transporting long objects. They can be easily carried through the **CARGOPLUS**, an opening underneath the passenger's seat that lets you fit **UP TO 4.15 METERS** length objects, such as plastic pipes.