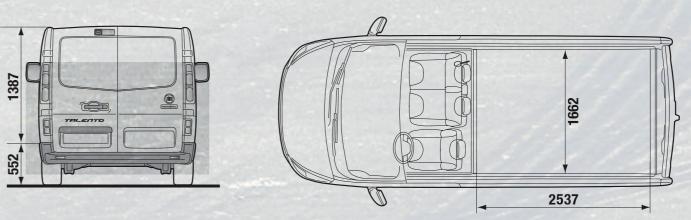

Talento has squared lines, implying its roomy interior and wide **LOAD COMPARTMENT**, **UP TO 8.6 M**<sup>3</sup>.

The team behind every job well done has a space on Talento.

With a **LOAD COMPARTMENT OF 3,2 M**<sup>3</sup> in short wheelbase versions and **4,0 M**<sup>3</sup> in the long wheelbase versions, the shielded double cabin carries a large amount of goods and all your working team.

The Crew cab has **FIVE OR SIX SEATS**, adding comfort to every trip. The cargo compartment is accessible from the rear, with **LEAF DOORS OPENING AT 90°** or **180°/250°**. Allowing to use every centimeter of the loading compartment, from the floor up to the roof.