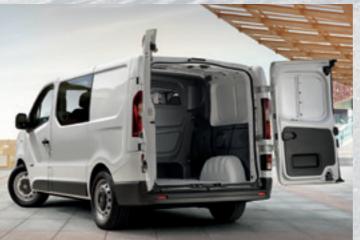

Flexible and adaptable, you can easily load large objects from both side door and rear doors. Offering **UP TO 1,3 TON PAYLOAD**, with space for 3 Euro pallets (starting from

short whellbase/low roof) and the possibility of also transporting long objects. They can be easily carried through the **CARGOPLUS**, an opening underneath the passenger's seat that lets you fit **UP TO 4.15 METERS** length objects, such as plastic pipes.

Talento has squared lines, implying its roomy interior and wide **LOAD COMPARTMENT**, **UP TO 8.6 M**<sup>3</sup>.

The team behind every job well done has a space on Talento.

With a **LOAD COMPARTMENT OF 3,2 M**<sup>3</sup> in short wheelbase versions and **4,0 M**<sup>3</sup> in the long wheelbase versions, the shielded double cabin carries a large amount of goods and all your working team.

The Crew cab has **FIVE OR SIX SEATS**, adding comfort to every trip. The cargo compartment is accessible from the rear, with **LEAF DOORS OPENING AT 90°** or **180°/250°**. Allowing to use every centimeter of the loading compartment, from the floor up to the roof.