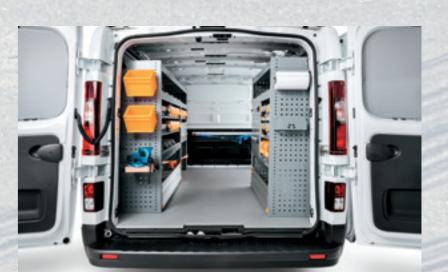

# MOBILE WORKSHOP\*

Version made of galvannealled automotive steel with modular and flexible quick fastening system.

Every great business needs teams working side by side and with Talento, teamwork will always be an asset.