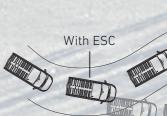

# TRACTION +

Traction+ is the innovative traction control system that improves the vehicle's traction on the most challenging surfaces with poor grip. Under conditions of low grip from any drive wheel, the control unit detects slipping and brakes it, transmitting the drive torque on the wheel with the best, grip on the ground. In this way, the vehicle's performance is more comfortable, ensuring the best stability and handling.

# HILL HOLDER

Ideal for starting off uphill with ultimate ease, even with a full load. The Hill Holder automatically blocks the vehicle for several seconds without you having to press the brake pedal.

The Electronic Stability Control offers you exceptional grip and stability by independently managing the braking force on the wheels when taking a curve. It prevents the wheels from skidding, minimises the risk of the vehicle skidding and guarantees perfect traction in all conditions.