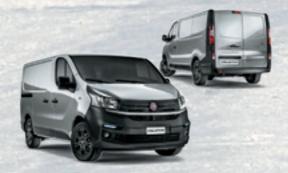

The AGGRESSIVE DESIGN of the Talento shows how this unique van belongs to a long lineage of hard workers. From the style standpoint, Talento is compact and well-proportioned: the forward stretching windscreen pleasantly connects to the short bonnet and the overall effect is one of an imposing but dynamic front end. The design is horizontal with bold, clear-cut lines in tune with the NEW

FAMILY FEELING of the Fiat Professional range and enhances the width of the vehicle and its loading capacity, clearly suggested by the SQUARE-SHAPED REAR end, while conveying an idea of dynamism and stability. The Talento's design ingenuity was also applied to its size, thought to perfectly fit the space limits of every city, while offering great cargo capacity to carry every business forward.