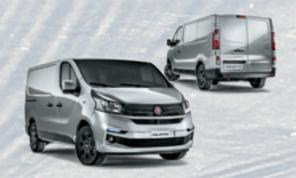

The AGGRESSIVE DESIGN of the Talento shows how this unique van belongs to a long lineage of hard workers. From the style standpoint, Talento is compact and well-proportioned: the forward stretching windscreen pleasantly connects to the short bonnet and the overall effect is one of an imposing but dynamic front end. The design is horizontal with bold, clear-cut lines in tune with the NEW

FAMILY FEELING of the Fiat Professional range and enhances the width of the vehicle and its loading capacity, clearly suggested by the SQUARE-SHAPED REAR end, while conveying an idea of dynamism and stability. The Talento's design ingenuity was also applied to its size, thought to perfectly fit the space limits of every city, while offering great cargo capacity to carry every business forward.